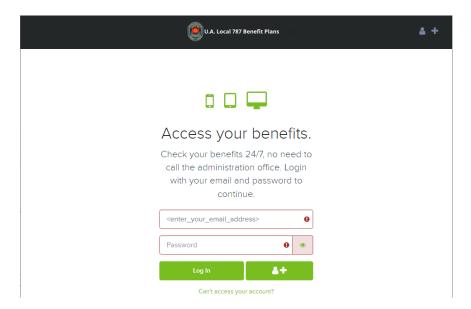

<u>Click this link to access the new portal</u>. Enter your email address and the password you created when registering on this new site.

When you log on, you are welcomed by the Dashboard that provides four pages about your specific information. You can navigate to these pages by either clicking on the information panel at the left side of the screen or clicking on the icon of the page that you want to view: