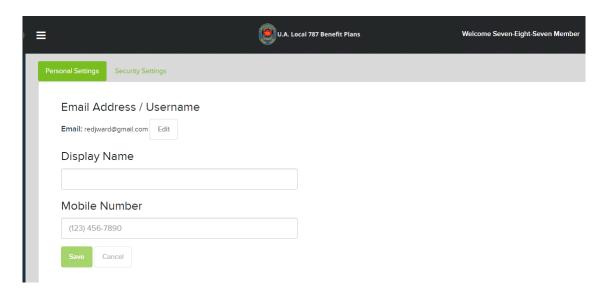

## **Changing User Profile Information**

To view or update your user profile, click on your name in the top right corner and click "User Profile."

You can modify your display name and mobile contact number in the Personal Settings tab: