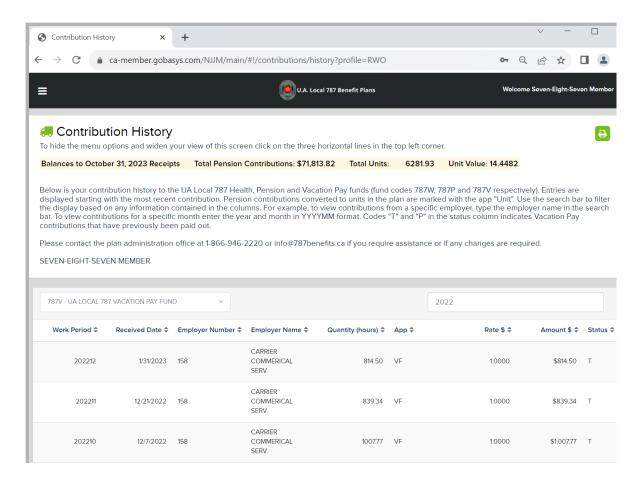

#### **Contribution History**

The Contribution History page lists the monthly contributions received on your behalf, starting with the most recent. You can switch the view between Health Plan, Pension Plan and Vacation Pay contributions and view contributions for a particular period or from a specific employer by entering this information in the search bar:

Example of the view of pension contributions for fund code 787V filtered for 2022 work periods.

You can also re-organize each column's display in ascending or descending order. The information has been re-organized for a view by the highest monthly quantity reported in the example below: