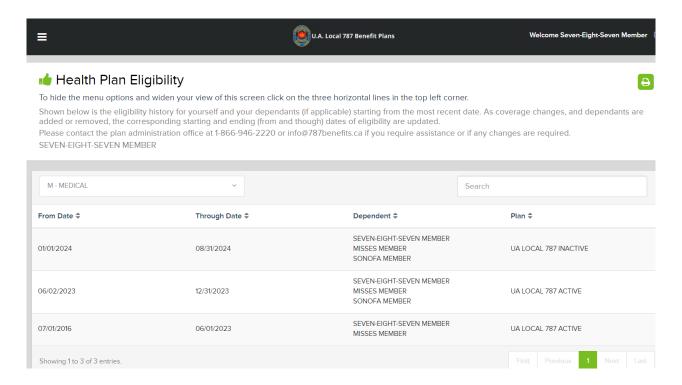

### **Health Plan Eligibility**

The Health Plan Eligibility screen shows the history of coverage for yourself and your dependants from the most recent date.