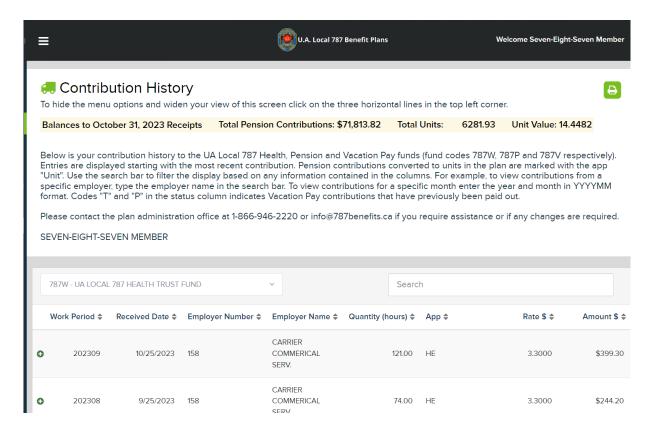

#### **Contribution History**

The Contribution History page lists the monthly contributions received on your behalf, starting with the most recent. You can switch the view between Health Plan, Pension Plan and Vacation Pay contributions and view contributions for a particular period or from a specific employer by entering this information in the search bar:

Example of the view of pension contributions for fund code 787V filtered for 2022 work periods.

You can also re-organize each column's display in ascending or descending order. The information has been re-organized for a view by the highest monthly quantity reported in the example below: