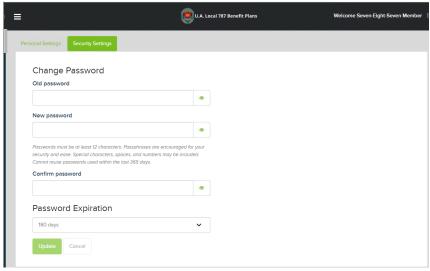

To change your password, click "Security Settings" and enter your old password, followed by your new password.

When you are ready to log out, click on your name in the top right corner, click "Sign Out" and close your browser window.