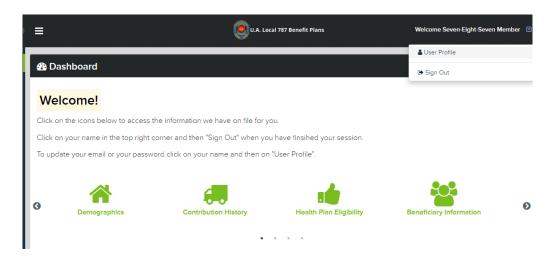

<u>Click this link to access the new portal</u>. Enter your email address and the password you created when registering on this new site.

When you log on, you are welcomed by the Dashboard that provides four pages about your specific information. You can navigate to these pages by either clicking on the information panel at the left side of the screen or clicking on the icon of the page that you want to view:

1. Demographics 2. Contribution History 3. Health Plan Eligibility 4. Beneficiary Information