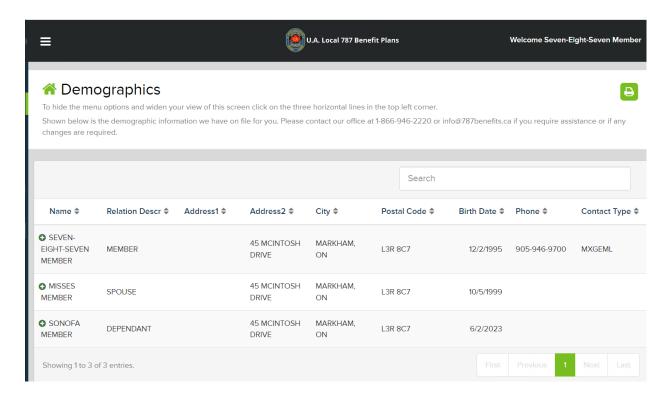

### **Demographics**

The Demographics page lists the information on file for you and your eligible dependants.