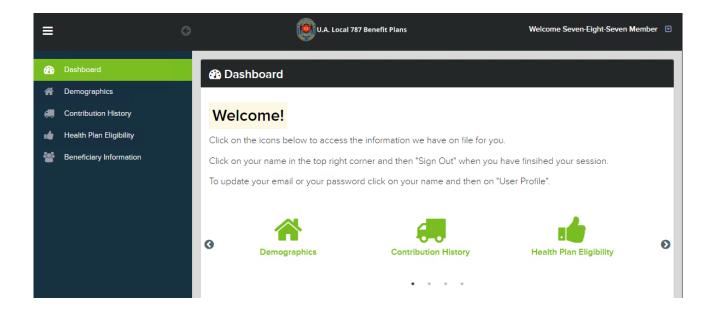

<u>Click this link to access the new portal</u>. Enter your email address and the password you created when registering on this new site.

When you log on, you are welcomed by the Dashboard that provides four pages about your specific information. You can navigate to these pages by either clicking on the information panel at the left side of the screen or clicking on the icon of the page that you want to view:

1. Demographics 2. Contribution History 3. Health Plan Eligibility 4. Beneficiary Information