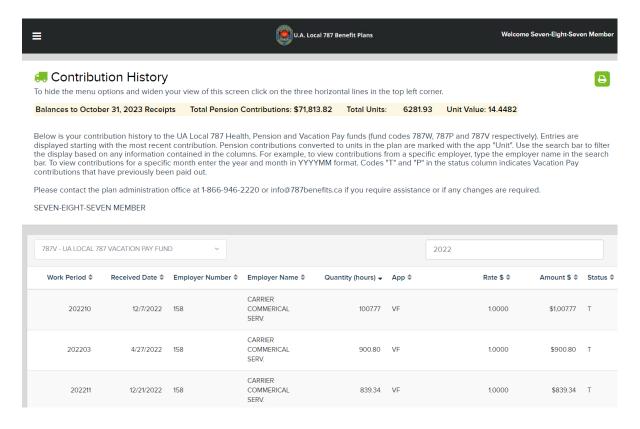

Example of the view of pension contributions for fund code 787V filtered for 2022 work periods.

You can also re-organize each column's display in ascending or descending order. The information has been re-organized for a view by the highest monthly quantity reported in the example below: